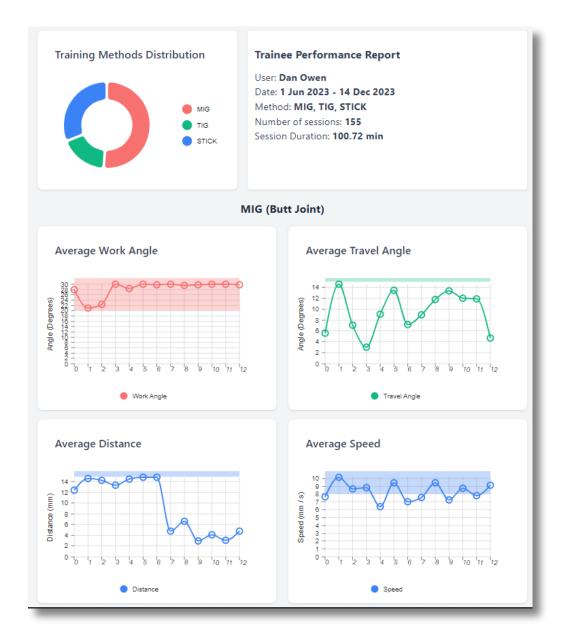

#### **USER REPORT**

The user report is a breakdown of the user's progress for the selected period. In this report you can see the number of completed sessions and the tracked values for each part and technique.

The part report is a breakdown of the work angle, travel angle, speed and distance for each part and technique in the selected time period