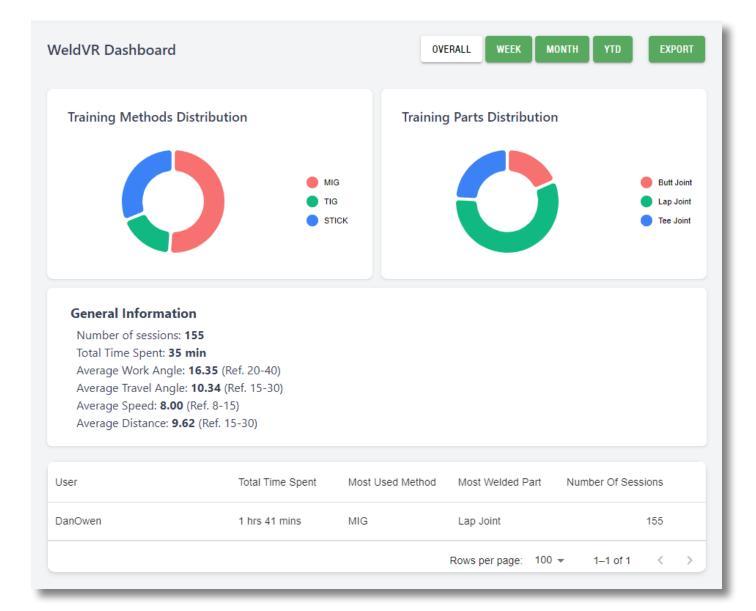

#### DASHBOARD

The dashboard screen represents the relevant data regarding all of the available Cythero products. Here you can see information regarding the usage of the products, usage timeline and other useful information. You can get detailed information by clicking on any user.