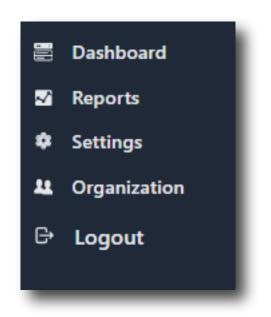

console.cythero.com

Ο

Ο

• 0

0

Ο

The navigation panel is located on the left hand side of the screen. You can access all of the major functions by selecting one of the following: Dashboard, Reports, Settings, Organization and Logout.