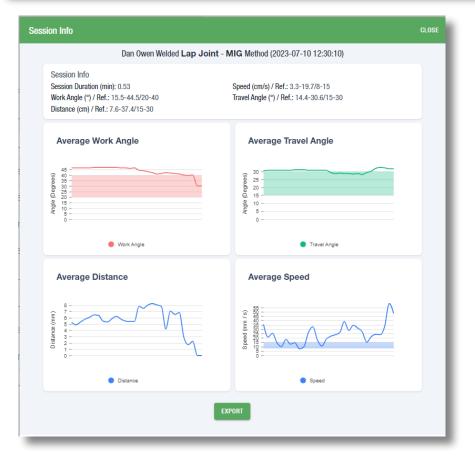

## TRAINING SESSIONS REPORT

The usage report shows the sessions the user has played for the selected time period. You can see a detailed overview by clicking on each session.

| User     | 8† Part    | Method | Date                | Avg. Work Angle | Avg. Travel Angle | Avg. Speed | Avg. Distance |
|----------|------------|--------|---------------------|-----------------|-------------------|------------|---------------|
| ~Total   | ~          | **     | ~                   | 17.24           | 10.41             | 8.5        | 0             |
| Dan Owen | Lap Joint  | MIG    | 2023-07-10 12:30:10 | 14.53           | 8.07              | 8.22       | 14.92         |
| Dan Owen | Butt Joint | MIG    | 2023-08-07 10:45:50 | 27.99           | 5.64              | 7.61       | 0             |
| Dan Owen | Butt Joint | MIG    | 2023-08-07 10:49:14 | 20.99           | 14.58             | 10.14      | 12.42         |
| Dan Owen | Tee Joint  | TIG    | 2023-08-07 10:49:40 | 0               | 0                 | 0          | 0             |
| Dan Owen | Butt Joint | MIG    | 2023-08-07 10:52:02 | 22.35           | 7.04              | 8.67       | 14.63         |
| Dan Owen | Lap Joint  | MIG    | 2023-08-07 10:55:23 | 27.44           | 3.26              | 8.41       | 0             |
| Dan Owen | Lap Joint  | STICK  | 2023-08-07 10:56:36 | 4.99            | 10.62             | 9.91       | 0             |
| Dan Owen | Butt Joint | STICK  | 2023-08-07 10:58:46 | 10.07           | 13.02             | 9.79       | 0             |
| Dan Owen | Tee Joint  | STICK  | 2023-08-07 11:00:01 | 11.92           | 12.83             | 9.83       | 14.28         |
| Dan Owen | Lap Joint  | STICK  | 2023-08-07 12:49:40 | 9.91            | 8                 | 7.4        | 0             |