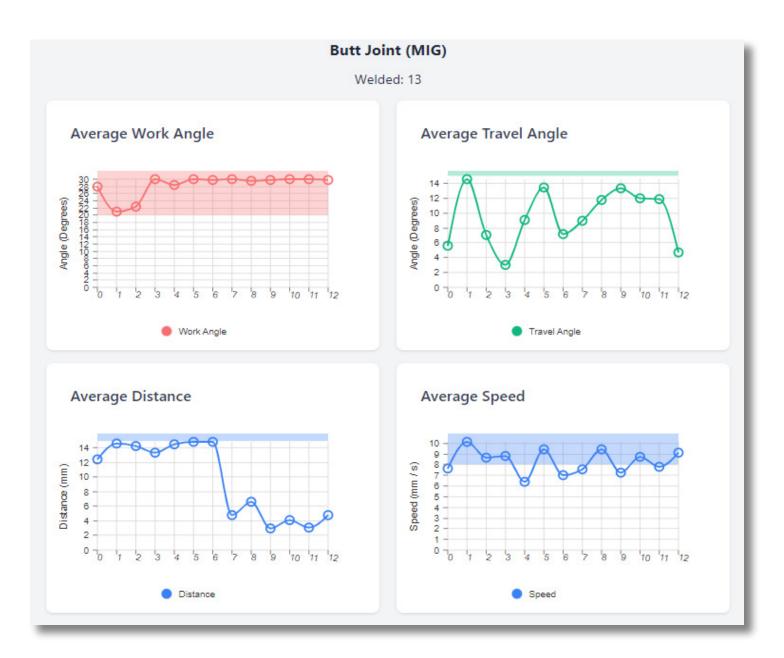

The part report is a breakdown of the work angle, travel angle, speed and distance for each part and technique in the selected time period