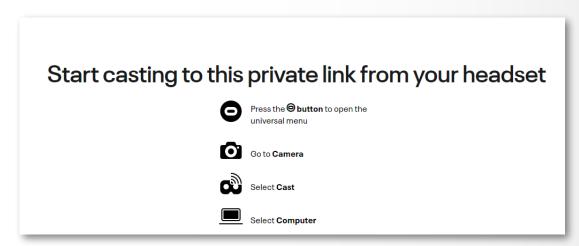

#### Go to oculus.com/casting

Put your headset on and press on your controller to open the universal menu.

Select Camera, select Cast then select Computer.

Full Screen:

To get a full screen image click on the **settings icon** on the bottom right corner and toggle the **Widescreen (crop)** option.