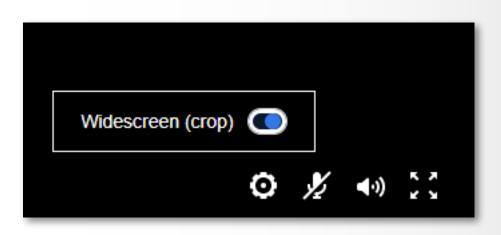

#### Go to oculus.com/casting

Put your headset on and press on your controller to open the universal menu.

Select Camera, select Cast then select Computer.

Full Screen:

To get a full screen image click on the **settings icon** on the bottom right corner and toggle the **Widescreen (crop)** option.