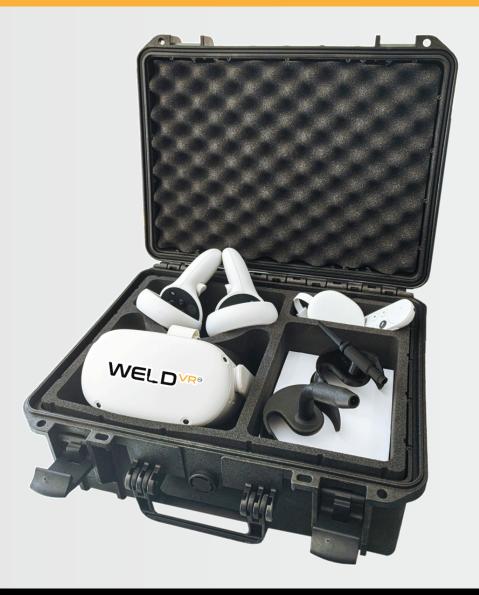

2

To get started open up the WeldVR hardcase and take out the Oculus Quest 2 Headaset, Controllers, Controller Mount and Google Chromecast.

Plug in the Google Chromecast device to the TV, power on the Oculus Quest 2 Headset, go to the Apps, then press the Camera, click the Casting Icon and the Google Chromecast should appear. Select the device and start casting.