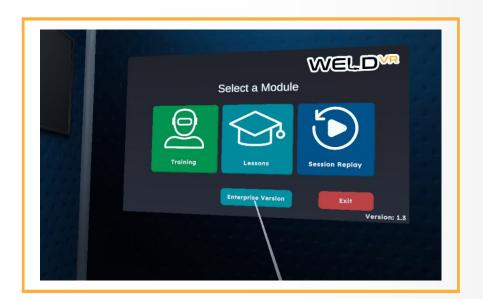

# Launching WeldVR

Locate the WeldVR App in the installed Applications Menu on your Oculus Quest 2 Headset and launch it by clicking on it.

| Login<br>Username or Email Address |
|------------------------------------|
| Username or Email Address          |
| Password                           |
| Password                           |
| Login Exit                         |
| Standalone Version                 |
| Version: 1.3                       |
|                                    |

### Enterprise Version Log In

To run the App in Enterprise Mode login with your admin credentials.