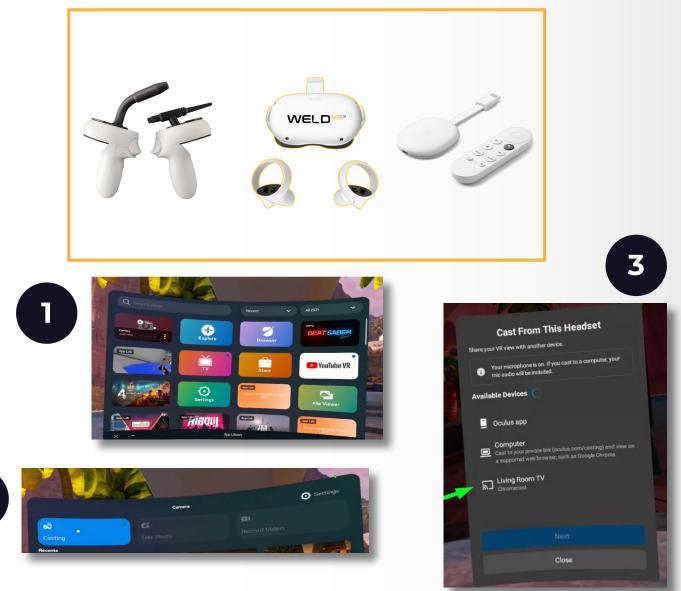

2

To get started open up the WeldVR hardcase and take out the Oculus Quest 2 Headaset, Controllers, Controller Mount and Google Chromecast.

Plug in the Google Chromecast device to the TV, power on the Oculus Quest 2 Headset, go to the Apps, then press the Camera, click the Casting Icon and the Google Chromecast should appear. Select the device and start casting.

### **Cast Computer**

To start casting:

On your computer, open Google Chrome or Microsoft Edge and log in to your Meta Account.

#### Go to oculus.com/casting

Put your headset on and press on your controller to open the universal menu.

Select Camera, select Cast then select Computer.

Full Screen:

To get a full screen image click on the **settings icon** on the bottom right corner and toggle the **Widescreen (crop)** option.