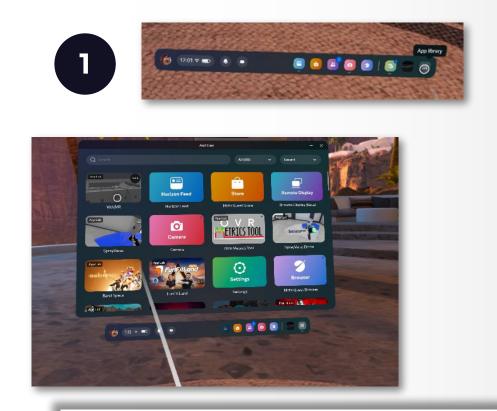

2

To get started open up the WeldVR hardcase and take out the Oculus Quest 2 Headaset, Controllers, Controller Mount and Google Chromecast.

Plug in the Google Chromecast device to the TV, power on the Oculus Quest 2 Headset, go to the Apps, then press the Camera, click the Casting Icon and the Google Chromecast should appear. Select the device and start casting.