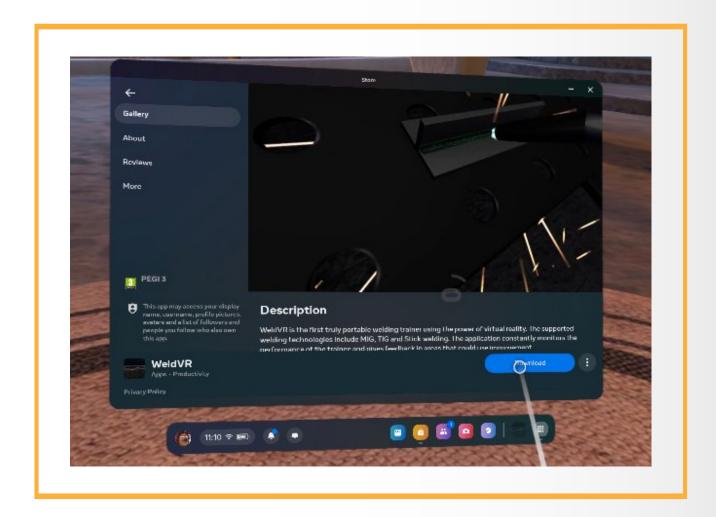

|
| nter first name  |   |
| nter last name   |   |
| nter last name   |   |
| nter email       |   |
| nter email       |   |
| nter username    |   |
| nter username    |   |
| nter 4 digit pin |   |
| nter 4 digit pin |   |
|                  |   |
| REATE USER       |   |
|                  |   |

### Web-based Admin Panel



#### console.cythero.com

Users can also be added from the Admin Panel by clicking the plus button located on the upper right corner of the user list in the Organization Screen.

#### Download WeldVR App Oculus Store

Login to your Meta Quest App and connect your Oculus VR headset with your Meta Account.



On Oculus Headset Dashboard click on the Oculus Store Icon



Search for WeldVR on the search bar, and select WeldVR App.



#### Click and then Download.